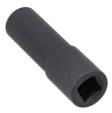

## Front Suspension Strut Mounting Bolt Socket - for Tesla

A magnetic, thin walled deep socket designed specifically to aid the removal of the 3 body to suspension strut nuts found on the Tesla Model 3. The spring loaded internal magnet prevent the fixing nuts from dropping into the double skinned inner wings.

## **Additional Information**

- Applications: Tesla Model 3.
- 3/8"D 13mm single hex (6 point) thin walled deep socket.
- 62.5mm total length with 16.7mm diameter working end.
- · Specially shaped to fit in the small access holes in the top of the inner wing.
- · Sprung loaded magnet prevents nut loss.