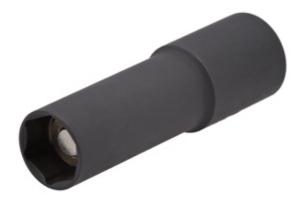

## Front Suspension Strut Mounting Bolt Socket - for Tesla

A magnetic, thin walled deep socket designed specifically to aid the removal of the 3 body to suspension strut nuts found on the Tesla Model 3. The spring loaded internal magnet prevent the fixing nuts from dropping into the double skinned inner wings.

## **Additional Information**

- Applications: Tesla Model 3.
- 3/8"D 13mm single hex (6 point) thin walled deep socket.
- 62.5mm total length with 16.7mm diameter working end.
- · Specially shaped to fit in the small access holes in the top of the inner wing.
- · Sprung loaded magnet prevents nut loss.